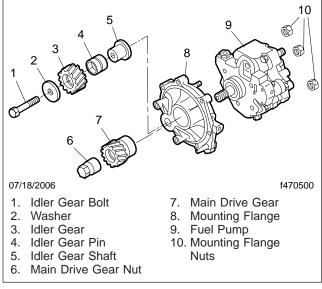

## **General Information**

The Bosch fuel pump installed on the Sterling 360<sup>™</sup> has an idler gear, main drive gear, and mounting flange that are not supplied with the part, p/n ME223954. See **Fig. 1**. Therefore, when replacing the fuel pump, it is necessary to remove these parts from the old fuel pump and install them on the new fuel pump. The *Sterling 360<sup>™</sup> Workshop Manual* does not provide torque values for the idler gear bolt, main drive gear nut, or mounting flange nuts.

Fig. 1, Fuel Pump Components

## **Procedure**

- 1. Remove the fuel supply pump from the front cover housing of the engine, following the procedures in Group 13A of the *Sterling 360™ Workshop Manual*.
- 2. Remove the idler gear bolt and the idler gear from the mounting flange.
- 3. Remove the main drive gear nut and the main drive gear from the mounting flange.
- 4. Remove the three mounting flange nuts and the mounting flange from the front of the old fuel pump.
- 5. Install the mounting flange on the front of the new fuel pump. Tighten the three mounting flange nuts 18 to 21 lbf·ft (25 to 28 N·m).
- 6. Install the main drive gear on the mounting flange. Tighten the main drive gear nut 74 to 81 lbf·ft (100 to 110 N·m).
- 7. Install the idler gear on the mounting flange. Tighten the idler gear bolt 27 to 39 lbf-ft (37 to 53 N·m).
- 8. Install the fuel supply pump on the front cover housing of the engine, following the procedures in Group 13A of the *Sterling 360™ Workshop Manual*.